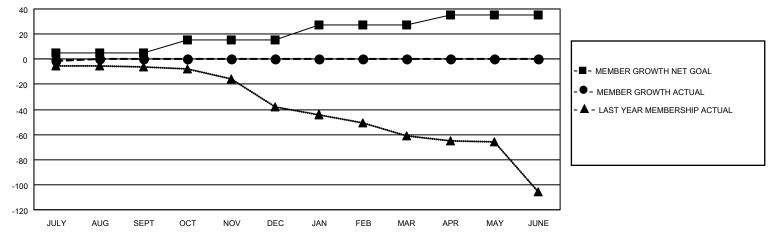

#### GOALS AND ACTUAL MEMBERS CUMULATIVE

| DROPPED CLUBS: 0 |   | 3 CLUBS OF 53 ADDED 1 OR MORE<br>NEW MEMBERS | GENDER DISTRIBUTION  MALE 780 (71.10%) |              |     |
|------------------|---|----------------------------------------------|----------------------------------------|--------------|-----|
| DROPPED MEMBERS  |   |                                              | FEMALE                                 | 317 (28.90%) |     |
| DECEASED         | 1 | CLICK HERE FOR CUMULATIVE                    | TOTAL FAMILY UNIT MEMBERS              |              | 251 |
| CLUB CANCELLED   | 0 | MEMBERSHIP DATA                              |                                        | 0.000//0.000 | 127 |
| OTHER            | 6 |                                              | FAMILY MEMBERS PAYING HALF DUES        |              | 121 |
| TOTAL            | 7 |                                              |                                        |              |     |