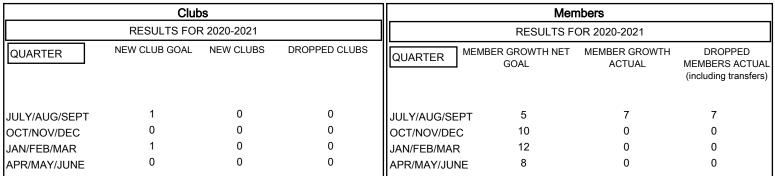

## MONTHLY MEMBERSHIP PROGRESS REPORT

# **LOCATION NORTH CAROLINA**

### District 31 O

| Results as of: | 7/31/2020 |
|----------------|-----------|
|                |           |



#### GOALS AND ACTUAL NEW CLUBS CUMULATIVE



#### GOALS AND ACTUAL MEMBERS CUMULATIVE



| DROPPED CLUBS: 0 |   | 3 CLUBS OF 53 ADDED 1 OR MORE<br>NEW MEMBERS | GENDER DISTRIBUTION  MALE 780 (71.10%) |              |     |
|------------------|---|----------------------------------------------|----------------------------------------|--------------|-----|
| DROPPED MEMBERS  |   |                                              | FEMALE                                 | 317 (28.90%) |     |
| DECEASED         | 1 | CLICK HERE FOR CUMULATIVE                    | TOTAL FAMILY UNIT MEMBERS              |              | 251 |
| CLUB CANCELLED   | 0 | MEMBERSHIP DATA                              |                                        | 0.000//0.000 | 127 |
| OTHER            | 6 |